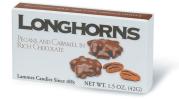

# THE NEARLY OFFICIAL CHOCOLATE OF TEXAS: Longhorns

In the 60's we developed this mouth-watering treat, and it's grown quite the following ever since. Our signature Longhorns are made from plump, tender pecans layered onto soft, chewy, golden caramel, then absolutely smothered with our own unique blend of sweet, rich chocolate. Like all Lammes confections, we keep our batches small and "taste test" them every day to ensure our strict quality standards are upheld.

## Milk Chocolate Longhorn Gift Box

6 oz — 6-8 pieces — #507 12 oz — 15 pieces — #407 24 oz — 30 pieces — #408 36 oz — 45 pieces — #409

FOR MORE LONGHORN VARIETIES, VISIT: lammes.com/longhorns