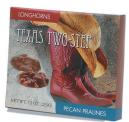

#### Texas Two Step #291

6 Texas Chewie® Pecan Pralines and 3 milk chocolate Longhorns® in our cowboy-theme Texas Two-Step! (also available in mini favors, see pg. 8)

PREFER ALMONDS, PEANUTS, NO NUTS? WE DO THAT TOO! VISIT LAMMES.COM FOR MORE.