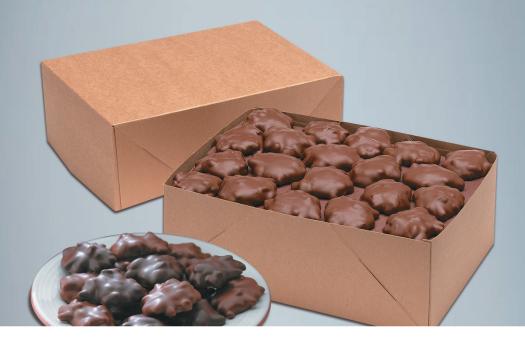

## IT'S GOOD BUSINESS TO SEND Texas Chewie<sup>®</sup> Pecan Pralines

Bite into a Texas "Chewie" and taste the rich, sweet-buttery flavor of the choicest plump pecans surrounded by rich, deep caramel goodness. The perfection of this unique Southern treat is the result of over 100 years and 5 generations of experienced candy craftsmanship.
People all over the world have been buying them year after year when they want to send a gift that is met with overwhelming delight, and carries and extra touch of thoughtfulness that their employees, clients, and business partners deserve.

### Texas Chewie Pecan Praline Gift Box

6 oz — 6 pieces — #440 1 lb — 15 pieces — #441 2 lb — 30 pieces — #442 3 lb — 45 pieces — #443 5 lb — 75 pieces — #444