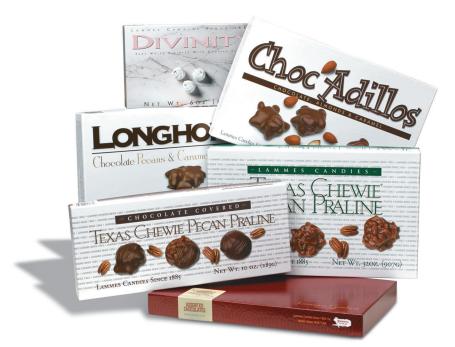

### Grand Executive #0000

- 3 lb Texas Chewie Pecan Pralines
- II oz Choc'Adillos
- 10 oz Chocolate Covered Pralines
- 36 oz Milk Chocolate Longhorn
- 13.5 oz Assorted Chocolates
  - 6 oz Divinity

### Signature Executive #529

- 2 lb Texas Chewie Pecan Pralines
- 11 oz Choc'Adillos
- 10 oz Chocolate Covered Pralines
- 24 oz Milk Chocolate Longhorn - 13.5 oz Assorted Chocolates
- 6 oz Divinity

#### - 1 lb Texas Chewie Pecan Pralines

- 11 oz Choc'Adillos
- 10 oz Chocolate Covered Pralines
- 12 oz Milk Chocolate Longhorn
- 13.5 oz Assorted Chocolates
- 6 oz Divinity