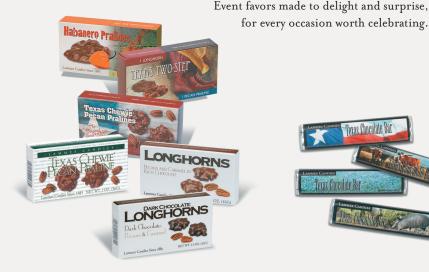

## IT'S GOOD BUSINESS TO SEND Texas Chewie<sup>®</sup> Pecan Pralines

Bite into a Texas "Chewie" and taste the rich, sweet-buttery flavor of the choicest plump pecans surrounded by rich, deep caramel goodness. The perfection of this unique Southern treat is the result of over 100 years and 5 generations of experienced candy craftsmanship.
People all over the world have been buying them year after year when they want to send a gift that is met with overwhelming delight, and carries and extra touch of thoughtfulness that their employees, clients, and business partners deserve.

### Texas Chewie Pecan Praline Gift Box

6 oz — 6 pieces — #440 1 lb — 15 pieces — #441 2 lb — 30 pieces — #442 3 lb — 45 pieces — #443 5 lb — 75 pieces — #444

# THE NEARLY OFFICIAL CHOCOLATE OF TEXAS: Longhorns

In the 60's we developed this mouth-watering treat, and it's grown quite the following ever since. Our signature Longhorns are made from plump, tender pecans layered onto soft, chewy, golden caramel, then absolutely smothered with our own unique blend of sweet, rich chocolate. Like all Lammes confections, we keep our batches small and "taste test" them every day to ensure our strict quality standards are upheld.

## Milk Chocolate Longhorn Gift Box

6 oz — 6-8 pieces — #507 12 oz — 15 pieces — #407 24 oz — 30 pieces — #408 36 oz — 45 pieces — #409

FOR MORE LONGHORN VARIETIES, VISIT: lammes.com/longhorns

# "Should I get the Chewie Pralines or Longhorns?" *YOU CAN HAVE BOTH!*

#### Feature Presentation #1010

15 pieces of each candy share the stage in this 30 piece box! Arrives gift wrapped at no extra charge.

#### Texas Two Step #291

6 Texas Chewie® Pecan Pralines and 3 milk chocolate Longhorns® in our cowboy-theme Texas Two-Step! (also available in mini favors, see pg. 8)

PREFER ALMONDS, PEANUTS, NO NUTS? WE DO THAT TOO! VISIT LAMMES.COM FOR MORE.